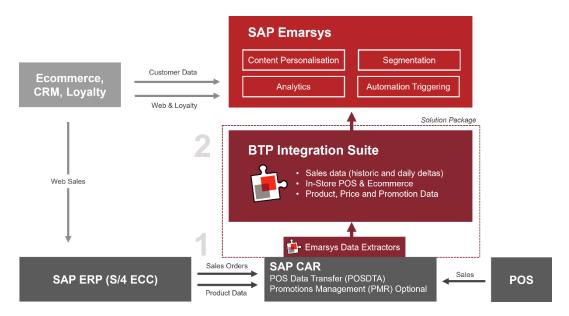

# The Solution Package: Key Components for seamless Integration

Our CAR Connector for SAP Emarsys includes a comprehensive solution package designed to optimise your data management and customer engagement strategies.

## The solution package includes 2 key components

Emarsys Data Extractors provide the necessary business logic, backend views and APIs to connect to the SAP Business Technology Platform (BTP). This ensures that data from CAR is easily accessible and can be used within Emarsys.

**BTP Integration Suite** ensures the integration of CAR into Emarsys. The i-flows of the BTP Integration Suite facilitate the smooth transfer of data between the two systems and ensure that the information is always up-to-date and correct.